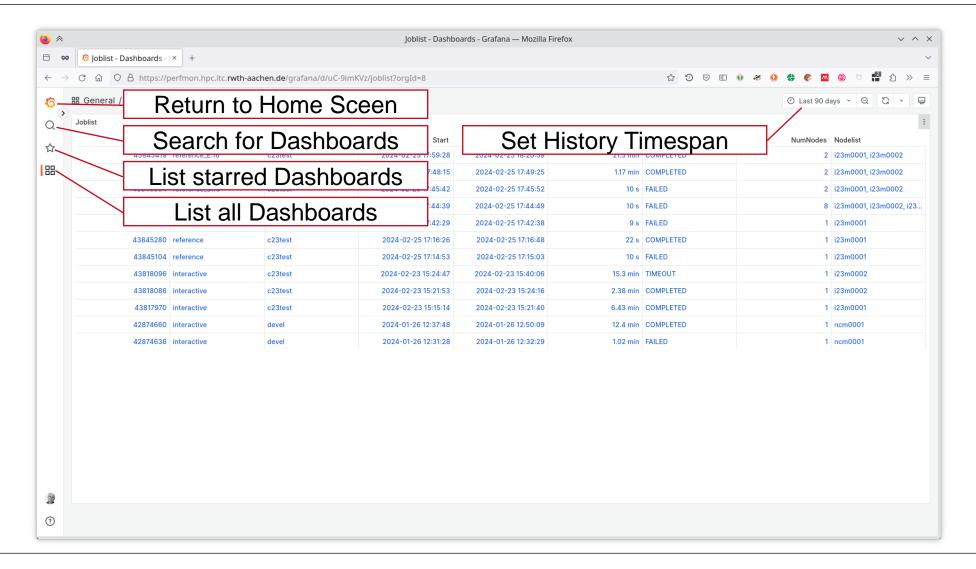

## **CLAIX-2023 Performance Monitoring**

VI-HPS Porting and Tuning Workshop (TW44) February 26, 2024

Christian Wassermann, Marc-André Hermanns





#### **Job Monitoring Basics**

- Job Monitoring is always on (if not explicitly disabled)
  - Sample measurements of basic metrics over time (Sampling & Tracing)
  - Sampled once per minute for 1 second
  - Must be disabled with #SBATCH --hwctr=papi for individual performance tool measurements
- Login via RWTH Single Sign-On
  - https://perfmon.hpc.itc.rwth-aachen.de/
- Visualization based on Grafana
  - Joblist
    List of all past and running jobs
  - Job Overview -- Details view of a single job





#### The Grafana Home Screen







#### The Grafana Home Screen







#### The Grafana Home Screen







#### For HPC Group Members – Accessing the Admin Joblist







#### For HPC Group Members – Accessing the Admin Joblist







### **Live Demo**





# Thank you for your attention