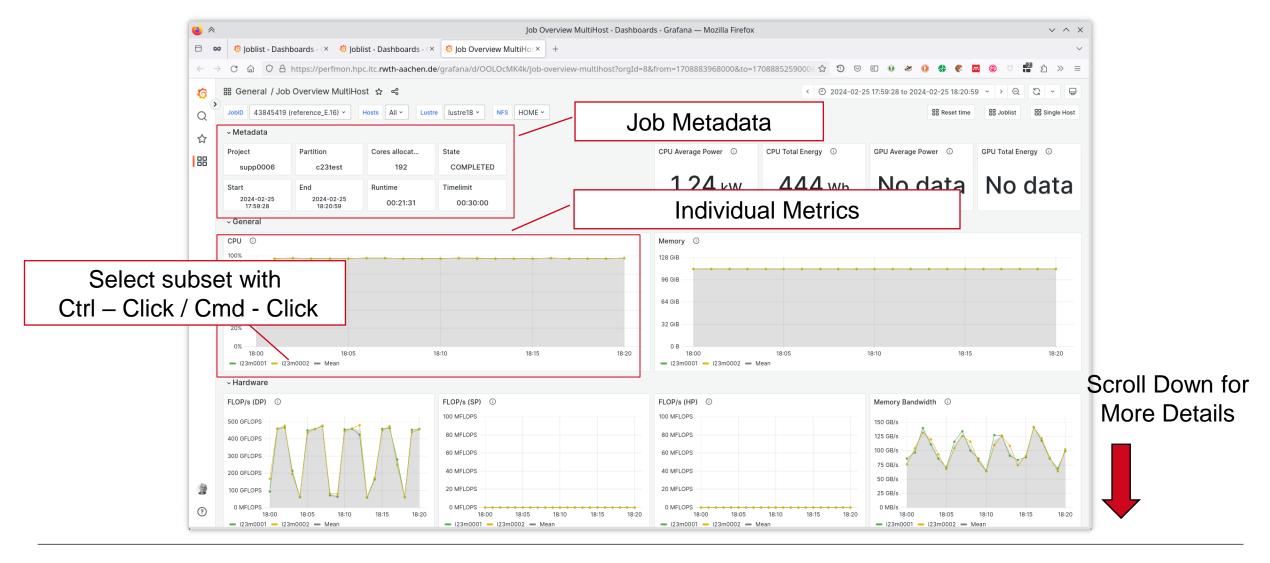

#### **Job Monitoring Basics**

- Job Monitoring is always on (if not explicitly disabled)
  - Sample measurements of basic metrics over time (Sampling & Tracing)
  - Sampled once per minute for 1 second
  - Must be disabled with #SBATCH --hwctr=papi for individual performance tool measurements
- Login via RWTH Single Sign-On
  - https://perfmon.hpc.itc.rwth-aachen.de/
- Visualization based on Grafana
  - Joblist
    List of all past and running jobs
  - Job Overview -- Details view of a single job