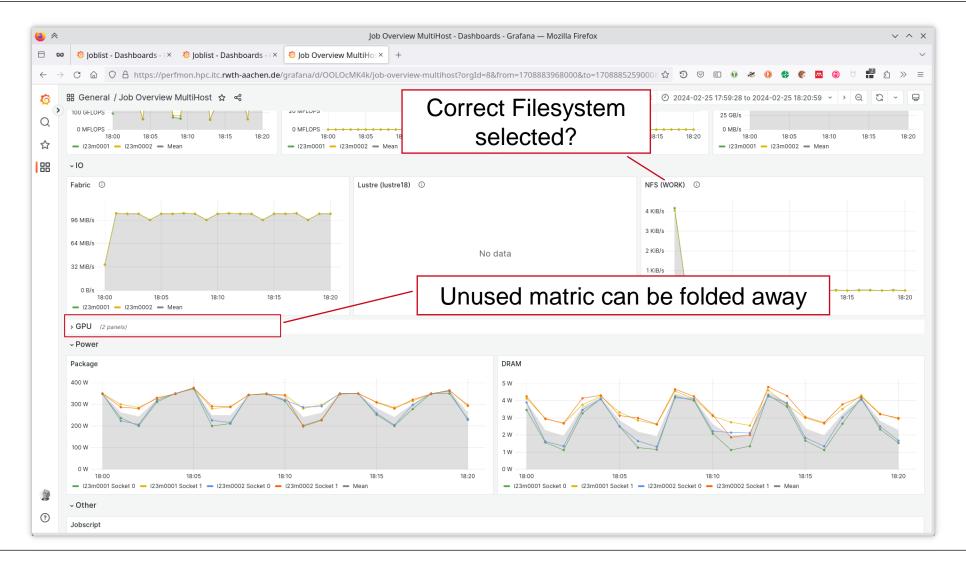

#### **Job Monitoring Basics**

- Job Monitoring is always on (if not explicitly disabled)
  - Sample measurements of basic metrics over time (Sampling & Tracing)
  - Sampled once per minute for 1 second
  - Must be disabled with #SBATCH --hwctr=papi for individual performance tool measurements
- Login via RWTH Single Sign-On
  - https://perfmon.hpc.itc.rwth-aachen.de/
- Visualization based on Grafana
  - Joblist
    List of all past and running jobs
  - Job Overview -- Details view of a single job