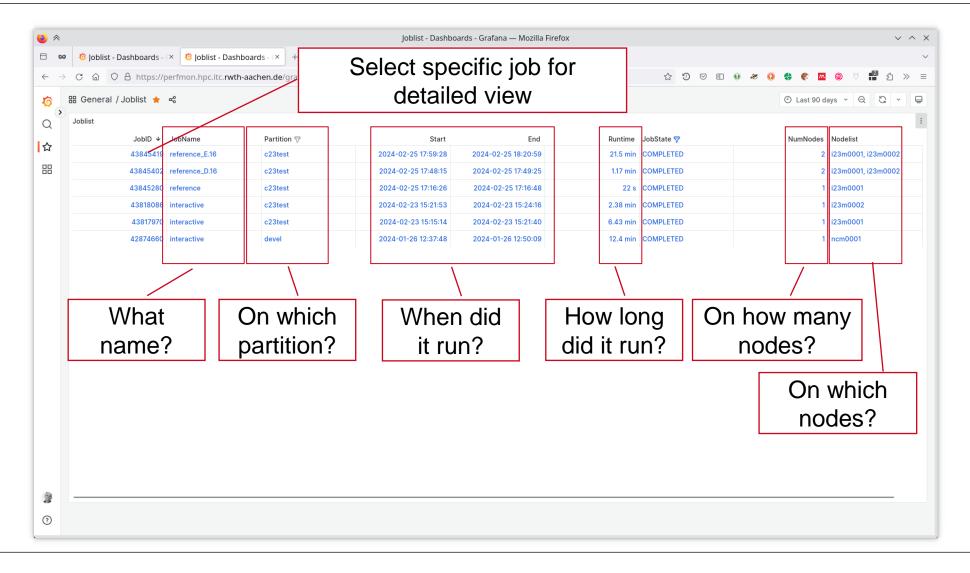

## **CLAIX-2023 Performance Monitoring**

VI-HPS Porting and Tuning Workshop (TW44) February 26, 2024

Christian Wassermann, Marc-André Hermanns





#### **Job Monitoring Basics**

- Job Monitoring is always on (if not explicitly disabled)
  - Sample measurements of basic metrics over time (Sampling & Tracing)
  - Sampled once per minute for 1 second
  - Must be disabled with #SBATCH --hwctr=papi for individual performance tool measurements
- Login via RWTH Single Sign-On
  - https://perfmon.hpc.itc.rwth-aachen.de/
- Visualization based on Grafana
  - Joblist
    List of all past and running jobs
  - Job Overview -- Details view of a single job





#### The Grafana Home Screen







#### The Grafana Home Screen







#### The Grafana Home Screen







#### For HPC Group Members – Accessing the Admin Joblist







#### For HPC Group Members – Accessing the Admin Joblist







### **Live Demo**





# Thank you for your attention