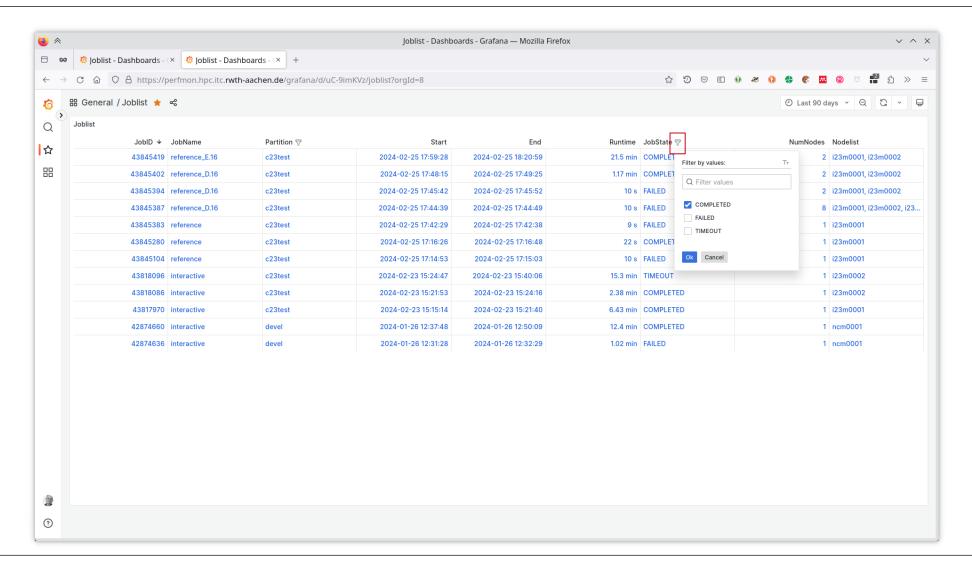

## **CLAIX-2023 Performance Monitoring**

VI-HPS Porting and Tuning Workshop (TW44) February 26, 2024

Christian Wassermann, Marc-André Hermanns





#### **Job Monitoring Basics**

- Job Monitoring is always on (if not explicitly disabled)
  - Sample measurements of basic metrics over time (Sampling & Tracing)
  - Sampled once per minute for 1 second
  - Must be disabled with #SBATCH --hwctr=papi for individual performance tool measurements
- Login via RWTH Single Sign-On
  - https://perfmon.hpc.itc.rwth-aachen.de/
- Visualization based on Grafana
  - Joblist
    List of all past and running jobs
  - Job Overview -- Details view of a single job





#### The Grafana Home Screen







#### The Grafana Home Screen







#### The Grafana Home Screen







#### For HPC Group Members – Accessing the Admin Joblist







#### For HPC Group Members – Accessing the Admin Joblist







### **Live Demo**





# Thank you for your attention